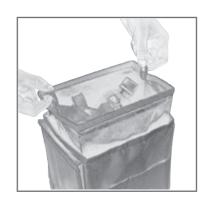

## Assemble:

- Expand the TrashStand car trash bin by pulling sides outwards and set it on a flat surface
- Place the black steel base into the bottom of the TrashStand with fins facing up
- Unfold and expand the leakproof liner and place inside the Trashstand
- Line up the hook and loop fasteners located at the tops of the TrashStand and the liner, press together to secure the liner to the TrashStand