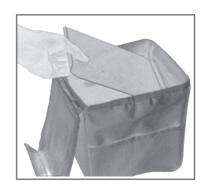

## Assemble:

- Expand the TrashStand car trash bin by pulling sides outwards and set it on a flat surface
- Place the black steel base into the bottom of the TrashStand with fins facing up
- Unfold and expand the leakproof liner and place inside the Trashstand
- Line up the hook and loop fasteners located at the tops of the TrashStand and the liner, press together to secure the liner to the TrashStand