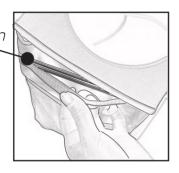

## Start by installing the plastic brace (included):

- Locate webbing handles on the left and right sides of the *StashAway Floor Trash Bin* 

- Insert a plastic brace end into one of the slots located under the handle ends.
- Slightly bend the brace and slide the other end into the opposite slot to secure. (do not bend the brace too far as it may break)
- Repeat for the other side.