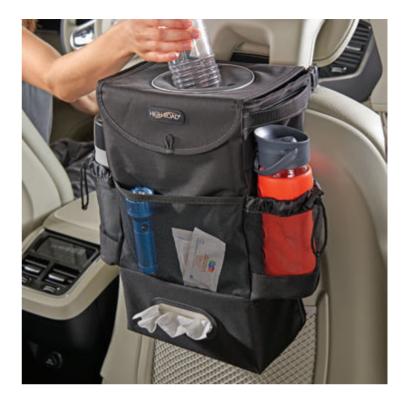

## StashAway™ Seatback Trash Station Installation Instructions

## To position on the seat back:

- Buckle the strap around the headrest posts and adjust to fit.

We recommend using the *StashAway Seatback Trash Station* on the back of the passsenger seat for driver access.