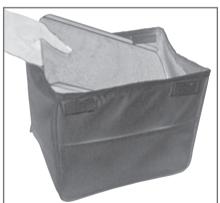

## TrashStand™ Car Trash Bin

## Assemble:

- Expand the TrashStand car trash bin by pulling sides outwards and set it on a flat surface
- Place the black steel base into the bottom of the TrashStand with fins facing up
- Unfold and expand the leakproof liner and place inside the Trashstand
- Line up the hook and loop fasteners located at the tops of the TrashStand and the liner, press together to secure the liner to the TrashStand