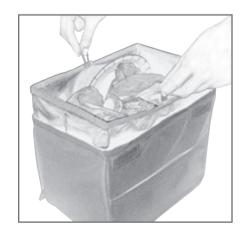

## Cleaning:

- Place the TrashStand on a flat surface
- Separate the hook and loop fasteners at the top of the TrashStand and the leakproof liner
- Grab the orange loops on liner and pull up to remove
- Empty the liner and wipe clean
- Replace liner