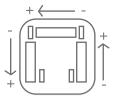

## Using adhesive tape:

Once desired location is found, wash area thoroughly with soap and water and dry completely

Place 3 AAA Batteries inside as shown

Remove protective covering from one side of the double sided adhesive tape and place sticky tape on back of cover