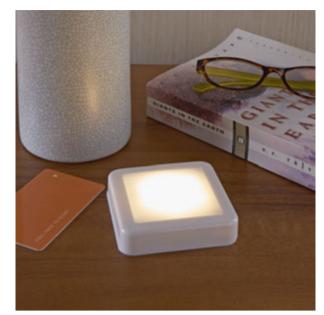

smooth trip.

## **Battery installation:**

## With back of light facing with thumb grips = at the bottom, slide the back panel down to remove the back cover



## Using adhesive tape:

Once desired location is found, wash area thoroughly with soap and water and dry completely

Place 3 AAA Batteries inside as shown



Remove protective covering from one side of the double sided adhesive tape and place sticky tape on back of cover

Replace cover by inserting the 4 tabs on cover into slots on back of light and slide up



Remove second protective covering from other side of tape, and while making sure thumb grips = are located at the bottom, press night light to desired area