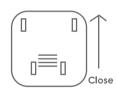

Replace cover by inserting the 4 tabs on cover into slots on back of light and slide up

Remove second protective covering from other side of tape, and while making sure thumb grips = are located at the bottom, press night light to desired area