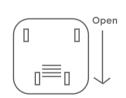

## With back of light facing with thumb grips = at the bottom, slide the back panel down to remove the back cover