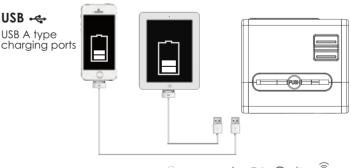

### Europe

Set button to center position, press, and Europe prongs will pop out as shown.

Germany, Danmark, Finland, France

 $\odot$  $\odot$  $\odot$  $\odot$ 

Charges 2 devices at one time 🔒 📼 🚛 🗐 🔯 🎧 🗍 🚎