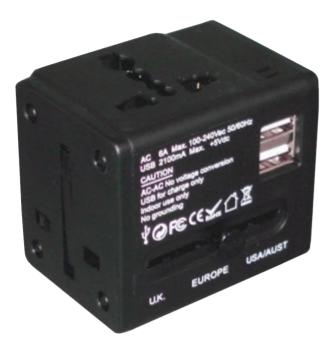

#### Features:

AC power rating: 6A Max. 100-240 Vac 50/60 HZ Max. 660W/110V- 1440W/240V

USB power rating: 2100mA Max. 5Vdc

Built-in 6A fuse

Covers more than 150 countries with US/EU/UK/AU plugs

Built-in safety shutters protect users from live parts on the socket outlet

Only one plug type can be accessed at a time by sliding the knob selection. All other plug pins are locked automatically.

When the adaptor plug is plugged into the wall socket the power indicator light will show that the AC power and USB are in operation.

### Europe

Set button to center position, press, and Europe prongs will pop out as shown.

Germany, Danmark, Finland, France

 $\odot$  $\odot$  $\odot$  $\odot$ 

Charges 2 devices at one time 🔒 📼 🚛 🗐 🔯 🎧 🗍 🚎

∲ **@ C € F©** <sub>≫™</sub> <sup>[]</sup> 滾

Division of Talus Corp Portland, ME 04103 Made in China www.smoothtrip.com ZS-ST-E20

 $\bigcirc$