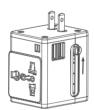

### **USA** setting:

Lightly press the button and slide to the right for USA / AU plug as shown. Make sure the contact blades are turned to the parallel position.

| America,Canada                |
|-------------------------------|
| Japan,Taiwan                  |
| $(\mathbf{i})$ $(\mathbf{i})$ |

# Australia / New Zealand setting:

Lightly press the button and slide to the right for USA / AU plug as shown. Make sure the contact blades are rotated to the \ / position.

China(mainland), Australia, New Zealand