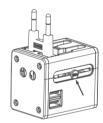

Ungrounded International Adapter Cube with Dual USB Charger

#### Features:

AC power rating: 6A Max. 100-240 Vac 50/60 HZ Max. 660W/110V- 1440W/240V

USB power rating: 2100mA Max. 5Vdc

Built-in 6A fuse

Covers more than 150 countries with US/EU/UK/AU plugs

Built-in safety shutters protect users from live parts on the socket outlet

Only one plug type can be accessed at a time by sliding the knob selection. All other plug pins are locked automatically.

When the adaptor plug is plugged into the wall socket the power indicator light will show that the AC power and USB are in operation.