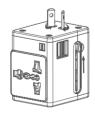

### **United Kingdom setting:**

Lightly press the button and slide completely to the left for UK plug as shown. Pull out the insulated ground pin from the housing.

UK, Singapore, HK